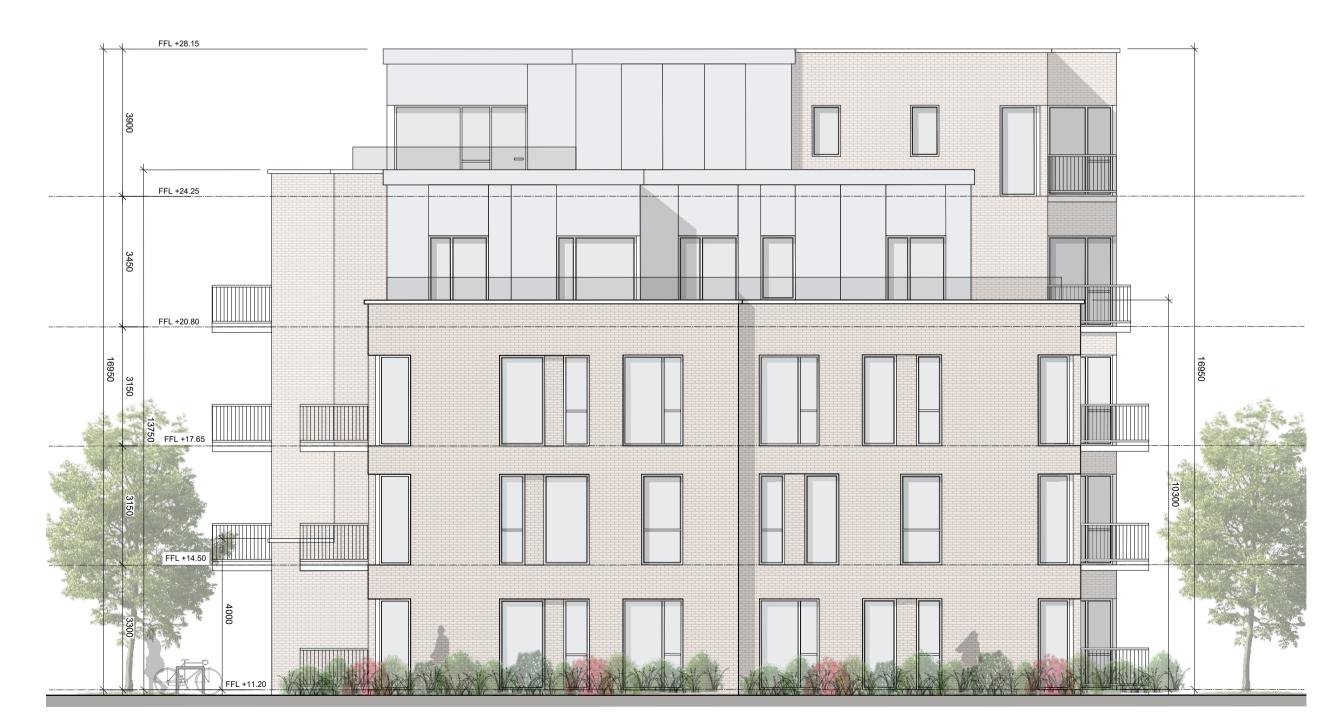

BLOCK 8 SOUTH FACING ELEVATION

BLOCK 8 WEST FACING ELEVATION SCALE: 1:100

BLOCK 8 SECTION A-A SCALE: 1:100

BLOCK 8 EAST FACING ELEVATION SCALE: 1:100

(c) This drawing is copyright. 1 Do not scale this drawing.

All dimensions in millimetres

External Finishes:

Selected flat roof with parapets to walls. Sedum green

Selected facing brick and/or painted/self coloured render Metal spandrel and glazed system at penthouse

Window system framed in aluminium, uPVC or similar

Windows:

roof as indicated.

Gutters/downpipes: Internal outlets

Balconies: Powder coated steel or similar balustrades to detail; Glazed balustrade at penthouse as indicated

Powder coated aluminium or similar door with fanlight and/or sidelight and/or glazed light in leaf

<u>Foundations:</u>
Refer to structural engineer's report for further details on structure/foundation design