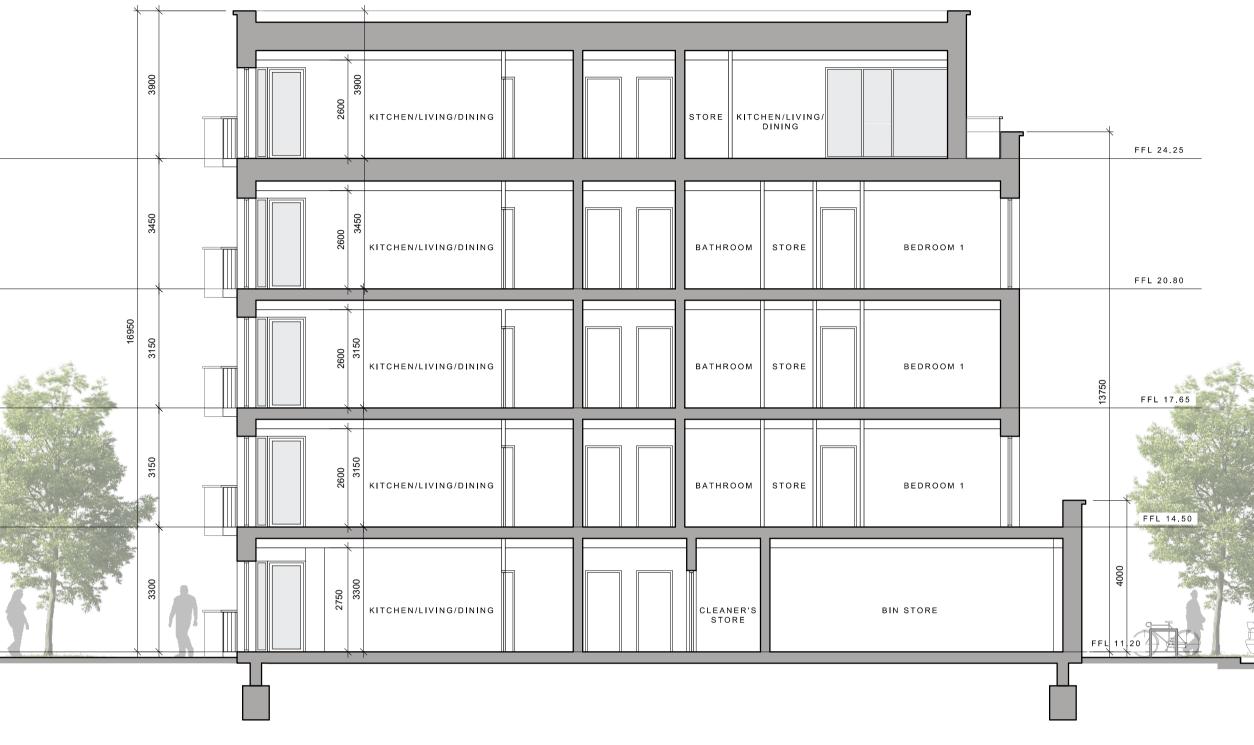

BLOCK 8 SOUTH FACING ELEVATION

BLOCK 8 WEST FACING ELEVATION SCALE: 1:100

BLOCK 8 SECTION A-A SCALE: 1:100

BLOCK 8 EAST FACING ELEVATION SCALE: 1:100

(c) This drawing is copyright. 1 Do not scale this drawing.

All dimensions in millimetres

External Finishes:

Selected flat roof with parapets to walls. Sedum green

Selected facing brick and/or painted/self coloured render Metal spandrel and glazed system at penthouse

Powder coated aluminium or similar door with fanlight and/or sidelight and/or glazed light in leaf

<u>Foundations:</u>
Refer to structural engineer's report for further details on structure/foundation design