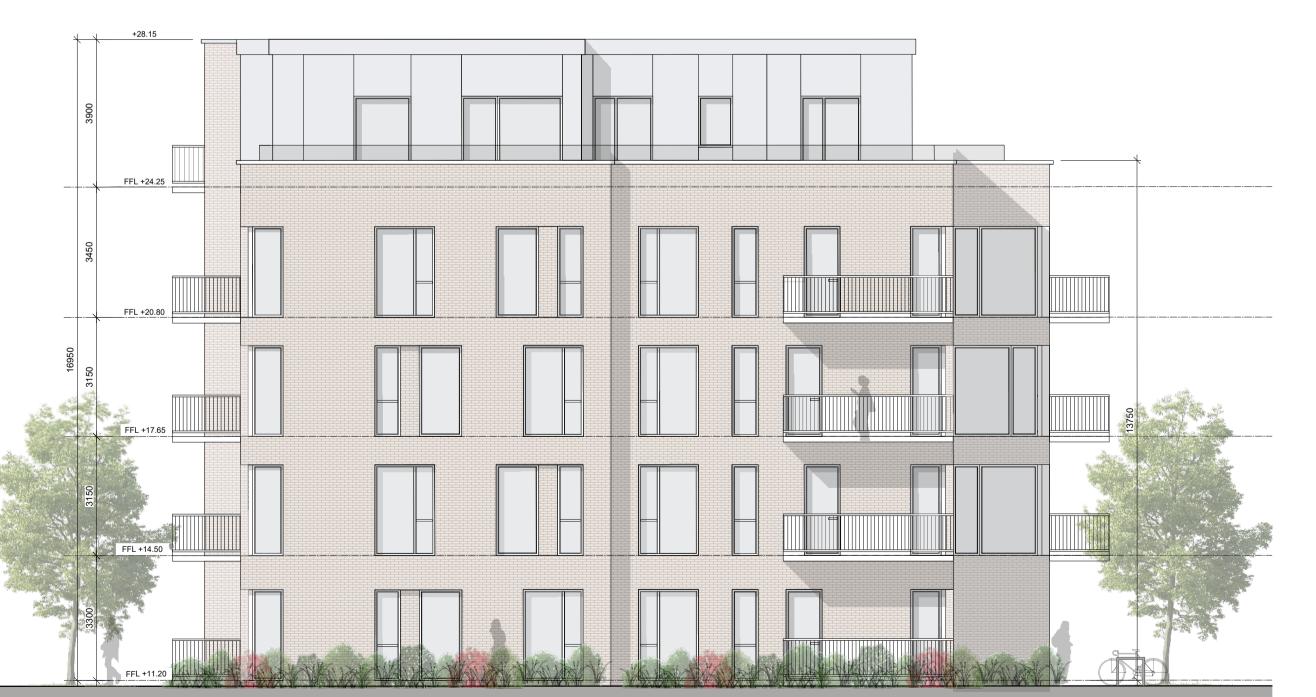

BLOCK 8 SOUTH FACING ELEVATION

BLOCK 8 WEST FACING ELEVATION SCALE: 1:100

BLOCK 8 SECTION A-A SCALE: 1:100

BLOCK 8 EAST FACING ELEVATION SCALE: 1:100

(c) This drawing is copyright. 1 Do not scale this drawing.

All dimensions in millimetres

External Finishes:

Selected flat roof with parapets to walls. Sedum green

Selected facing brick and/or painted/self coloured render Metal spandrel and glazed system at penthouse

Window system framed in aluminium, uPVC or similar

Windows:

roof as indicated.

Gutters/downpipes: Internal outlets

Balconies: Powder coated steel or similar balustrades to detail; Glazed balustrade at penthouse as indicated

Powder coated aluminium or similar door with fanlight and/or sidelight and/or glazed light in leaf

<u>Foundations:</u>
Refer to structural engineer's report for further details on structure/foundation design