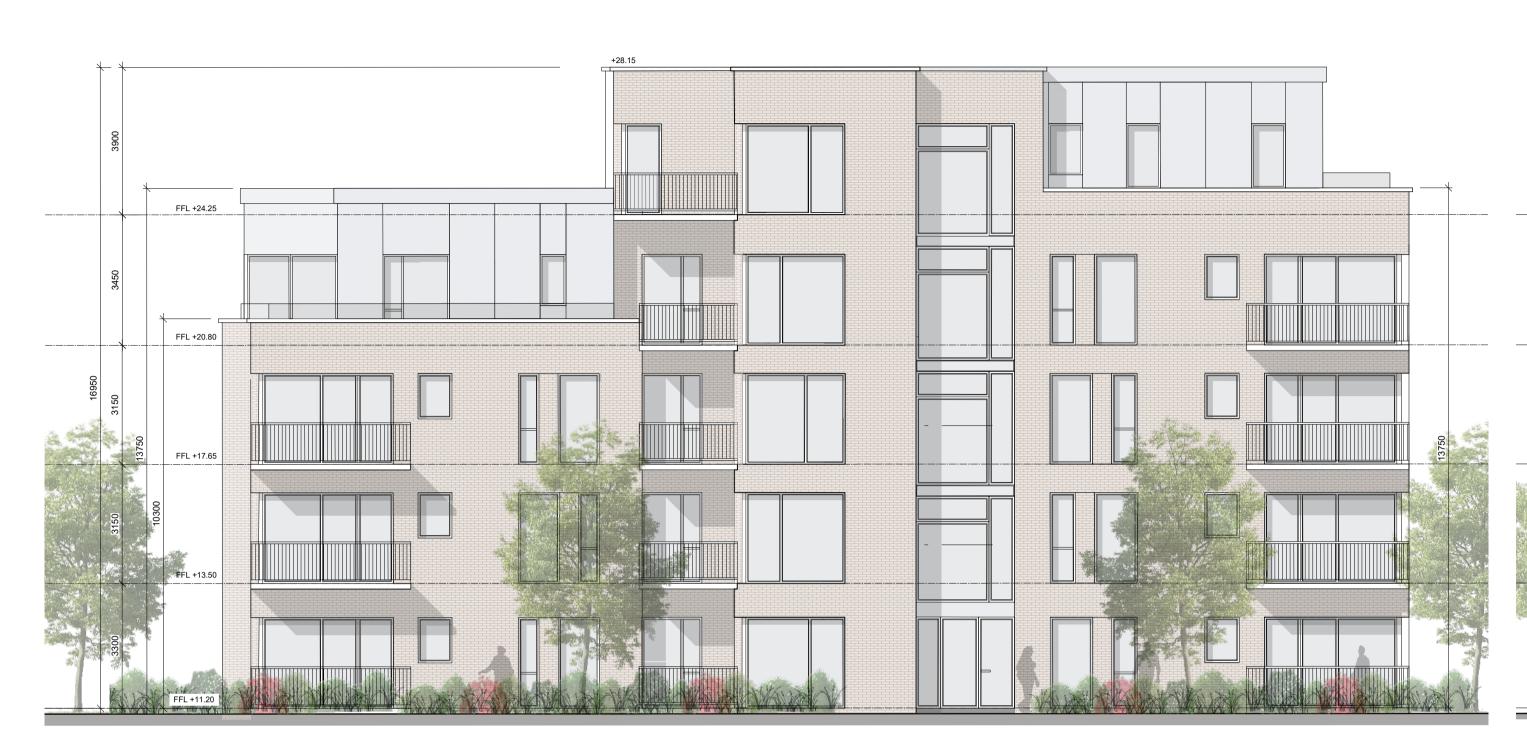

BLOCK 8 SOUTH FACING ELEVATION

BLOCK 8 WEST FACING ELEVATION SCALE: 1:100

BLOCK 8 SECTION A-A SCALE: 1:100

BLOCK 8 EAST FACING ELEVATION SCALE: 1:100

(c) This drawing is copyright. 1 Do not scale this drawing.

All dimensions in millimetres

External Finishes:

Selected flat roof with parapets to walls. Sedum green

Selected facing brick and/or painted/self coloured render Metal spandrel and glazed system at penthouse

Window system framed in aluminium, uPVC or similar

Windows:

roof as indicated.

Gutters/downpipes: Internal outlets

Balconies: Powder coated steel or similar balustrades to detail; Glazed balustrade at penthouse as indicated

Powder coated aluminium or similar door with fanlight and/or sidelight and/or glazed light in leaf

<u>Foundations:</u>
Refer to structural engineer's report for further details on structure/foundation design